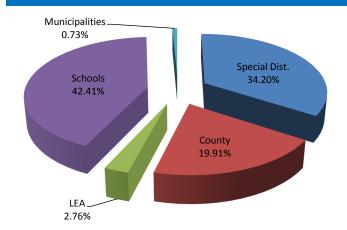

# 2016 Tax Rates and Revenues

| COUNTY              | ASSD VALUE    | TAX RATE | REVENUE     |
|---------------------|---------------|----------|-------------|
| General             | 5,695,999,230 | 1.3288   | 75,688,438  |
| Road & Bridge       | 5,695,999,230 | 0.4493   | 25,592,125  |
| Public Welfare      | 5,695,999,230 | 0.0316   | 1,799,936   |
| Capital Expenditure | 5,695,999,230 | 0.0177   | 1,008,192   |
| Dev Disabilities    | 5,695,999,230 | 0.1000   | 5,695,999   |
| Total County        | 5,695,999,230 | 1.9274   | 109,784,689 |
| Law Enf Auth        | 3,379,686,490 | 0.4500   | 15,208,589  |
| SCHOOL DISTRICT     |               |          |             |
| General Fund        | 5,695,999,230 | 3.1508   | 179,469,969 |
| Bond Fund           | 5,695,999,230 | 0.9556   | 54,430,969  |
| Total School        | 5,695,999,230 | 4.1064   | 233,900,512 |
| TOWNS               |               |          |             |
| Aurora              | 15,926,970    | 0.8605   | 137,052     |
| Castle Rock         | 791,548,200   | 0.1474   | 1,166,742   |
| Castle Pines        | 169,604,810   | 0.4500   | 763,222     |
| Larkspur            | 6,445,230     | 1.5000   | 96,678      |
| Littleton           | 8,006,520     | 0.6662   | 53,339      |
|                     | 651,462,810   | 0.0000   | 0           |
| Lone Tree           | 001,102,010   | 0.2602   | 1,797,419   |