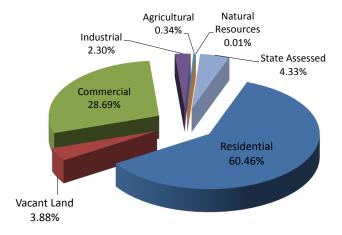

# 2016 Abstract of Assessment

| CLASSIFICATION           | ASSESSED VALUE            | CLASSIFICATION                           | ASSESSED VALUE |
|--------------------------|---------------------------|------------------------------------------|----------------|
| Vacant Land              |                           | Grazing Land                             | 1,808,860      |
| Residential              | 139,051,210               | Forest Land                              | 69,620         |
| Commercial               | 64,826,170                | Waste Land                               | 130            |
| Industrial               | 4,466,370                 | All Other                                | 564,970        |
| PUD                      | 245,740                   | Agricultural Improvements                | 15,365,290     |
| All Other                | 12,567,550                | Total Agricultural                       | 19,095,700     |
| Total Vacant Land        | 221,157,040               |                                          |                |
| <b>-</b>                 |                           | Natural Resources                        |                |
| Residential              |                           | Earth or Stone Products                  | 162,190        |
| Single Family            | 3,140,815,790             | Natural Resources                        | 61,280         |
| Multi-Family             | 187,677,470               | Severed Mineral Interests                | 101,260        |
| Condominiums             | 107,354,910               | Personal Property                        | 2,660          |
| Mfg Housing              | 773,870                   | Total Natural Resources                  | 327,390        |
| Personal Property        | 6,982,770                 |                                          |                |
| Total Residential        | 3,443,604,810             | State Assessed                           |                |
| Commercial               |                           | Railroads                                | 19,925,900     |
|                          | 1,472,000                 | Private Car Lines                        | 2,384,000      |
| Possessory Interests     |                           | Airlines                                 | 1,300          |
| Merchandising            | 504,753,480               | Telephone and Telegraph Companies        | 75,709,000     |
| Lodging<br>Offices       | 35,433,110<br>348,073,010 | Mobile Telephone Companies               | 17,579,900     |
|                          | 348,073,910               | Telephone Reseller Companies             | 129,500        |
| Recreation               | 38,554,240                | Electric Companies                       | 54,788,900     |
| Special Purpose          | 323,860,640               | Rural Electric                           | 66,343,900     |
| Warehouse/Storage        | 59,785,510                | Gas Transmission Pipeline Companies      | 8,754,200      |
| Multi-Use                | 618,980                   | Petrochemical Pipeline Companies         | 1,012,100      |
| Commercial Condominiums  | 19,961,390                | Total State Assessed                     | 246,628,700    |
| Personal Property        | 301,616,320               |                                          |                |
| Total Commercial         | 1,634,129,580             | Total Taxable Property                   | 5,695,999,230  |
| Industrial               |                           | Everent Drenerty                         |                |
| Contract/Service         | 92,417,570                | Exempt Property United States Government | 172.044.240    |
| Manufacturing/Processing | 18,594,580                |                                          | 173,944,210    |
| Refining/Petroleum       | 108,640                   | State of Colorado                        | 30,849,350     |
| Industrial Condominiums  | 12,124,630                | Housing Authority                        | 7,640,900      |
| Personal Property        | 7,810,590                 | Douglas County                           | 153,924,970    |
| Total Industrial         | 131,056,010               | Political Subdivisions                   | 468,205,540    |
|                          | 101,000,010               | Religious Worship                        | 127,750,060    |
| Agricultural             |                           | Educational                              | 15,358,480     |
| Possessory Interests     | 2,190                     | Charitable                               | 79,028,560     |
| Irrigated Farm Land      | 176,300                   | Personal Property                        | 48,033,820     |
| Dry Farm Land            | 922,070                   | All Other                                | 16,820,810     |
| Meadow Land              | 186,270                   | Total Exempt Property                    | 1,121,556,700  |
|                          |                           | Grand Total                              | 6,817,555,930  |