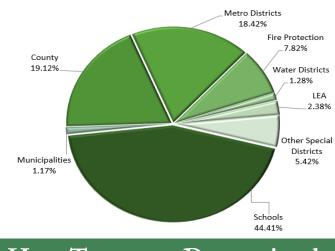

| 0                  | 23,434              | 31,237                   | 9,313          | 0                        |
| Urban Drainage & Flood South       | 0                  | 2,604               | 3,471                    | 1,035          | 0                        |
| Cedar Hill Cemetery                | 2,657              | 0                   | 0                        | 0              | 195                      |
| Pine Bluffs Metro District         | 0                  | 0                   | 26,892                   | 0              | 0                        |
| Millers Landing Business Imp       | 0                  | 0                   | 0                        | 0              | 112,312                  |

## **Taxable Value Distribution**



### Tax Dollar Distribution



## How Taxes are Determined

The Assessor is responsible for discovering, listing, classifying and valuing all real and business personal property in the County. All property is subject to taxation except that which is exempt by law.

Individual taxes are determined by mill levies (tax rates) set after annual public budget hearings held by school boards, county commissioners, city councils and special district directors. These taxing authorities determine what their budget needs are and then divide by the total assessed value of the district to arrive at a mill levy. For example, if the new budget is \$50,000 and the assessed value is \$5,000,000, the mill levy would be \$10 per thousand dollars of assessed value or 10 mills.

Individual property taxes are calculated by multiplying the a