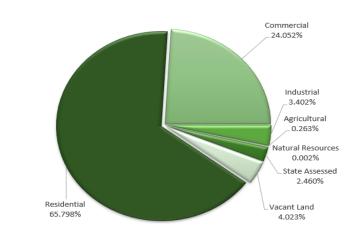

Urban Drainage & Flood Control     | 0                  | 23,434              | 31,237                   | 9,313          | 0                        |
| Urban Drainage & Flood South       | 0                  | 2,604               | 3,471                    | 1,035          | 0                        |
| Cedar Hill Cemetery                | 2,657              | 0                   | 0                        | 0              | 195                      |
| Pine Bluffs Metro District         | 0                  | 0                   | 26,892                   | 0              | 0                        |
| Millers Landing Business Imp       | 0                  | 0                   | 0                        | 0              | 112,312                  |

## **Taxable Value Distribution**



### Tax Dollar Distribution



## How Taxes are Determined

The Assessor is responsible for discovering, listing, classifying and valuing all real and business personal property in the County. All property is subject to taxation except that which is exempt by law.

Individual taxes are determined by mill levies (tax rates) set after annual public budget hearings held by school boards, county commissioners, city councils and special district directors. These taxing authorities determine what their budget needs are and then divide by the total assessed value of the district to arrive at a mill levy. For example, if the new budget is \$50,000 and the assessed value is \$5,000,000, the mill levy would be \$10 per thousand dollars of assessed value or 10 mills.

Individual property taxes are