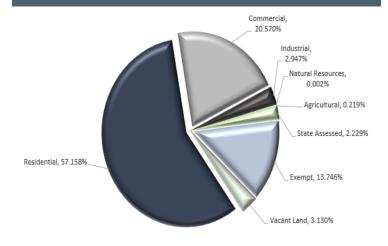

0                 | 0              | 0                 | 157              | 0               |
| Southgate Sanitation District | 0                  | 0                | 0                 | 0              | 0                 | 129              | 0               |
| S. Suburban Park & Rec        | 0                  | 0                | 0                 | 0              | 0                 | 2,408            | 0               |
| City of Castle Pines          | 0                  | 0                | 0                 | 0              | 0                 | 0                | 2,812           |
| Castle Pines N Metro Dist     | 0                  | 0                | 0                 | 0              | 0                 | 0                | 596             |

#### Taxable Value Distribution



#### Tax Dollar Distribution



### How Taxes are Determined

The Assessor is responsible for discovering, listing, classifying and valuing all real and business personal property in the County. All property is subject to taxation except that which is exempt by law

Individual taxes are determined by mill levies (tax rates) set after annual public budget hearings held by school boards, county commissioners, city councils and special district directors. These taxing authorities determine what their budget needs are and then divide by the total assessed value of the district to arrive at a mill levy. For example, if the new budget is \$50,000 and the assessed value is \$5,000,000, the mill levy would be \$10 per thousand dollars of assessed value or 10 mills.

Individual property taxes are