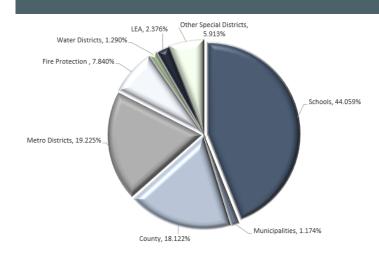

| 0                 | 157              | 0               |
| Southgate Sanitation District | 0                  | 0                | 0                 | 0              | 0                 | 129              | 0               |
| S. Suburban Park & Rec        | 0                  | 0                | 0                 | 0              | 0                 | 2,408            | 0               |
| City of Castle Pines          | 0                  | 0                | 0                 | 0              | 0                 | 0                | 2,812           |
| Castle Pines N Metro Dist     | 0                  | 0                | 0                 | 0              | 0                 | 0                | 596             |

#### Taxable Value Distribution



#### Tax Dollar Distribution



### How Taxes are Determined

The Assessor is responsible for discovering, listing, classifying and valuing all real and business personal property in the County. All property is subject to taxation except that which is exempt by law

Individual taxes are determined by mill levies (tax rates) set after annual public budget hearings held by school boards, county commissioners, city councils and special district directors. These taxing authorities determine what their budget needs are and then divide by the total assessed value of the district to arrive at a mill levy. For example, if the new budget is \$50,000 and the assessed value is \$5,000,000, the mill levy would be \$10 per thousand dollars of assessed value or 10 mills.

Individual property taxes are calculated by multiplying the a