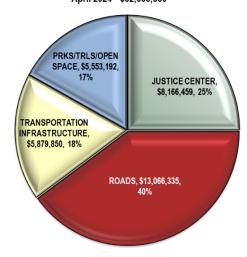

## **DOUGLAS COUNTY SALES AND USE TAX COLLECTION STATUS – APRIL 2024 (continued)**

| <u>Through April 2024</u>           | Total S&U Tax<br>Collected | Municipal<br>Sharebacks | Net DC Funds  | % of Municipal<br>Sharebacks |
|-------------------------------------|----------------------------|-------------------------|---------------|------------------------------|
| Roads 0.40%                         | 13,066,335                 | 3,428,942               | 9,637,393     | 26.2%                        |
| Transportation Infrastructure 0.18% | 5,879,850                  | -                       | 5,879,850     | 0.0%                         |
| Justice Center 0.25%                | 8,166,459                  | -                       | 8,166,459     | 0.0%                         |
| Parks/Trails/Open Space 0.17%       | 5,553,192                  | 1,110,638               | 4,442,554     | 20.0%                        |
| YTD TOTAL                           | \$ 32,665,836              | \$ 4,539,580            | \$ 28,126,256 |                              |

Alignment to Board of County Commissioners
Core Priorities through April 2024 - \$32,665,836