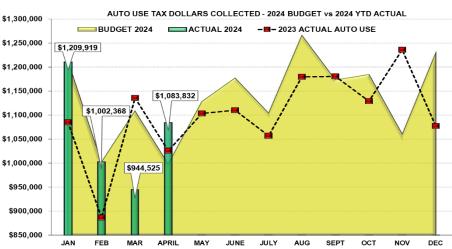

## DOUGLAS COUNTY SALES AND USE TAX COLLECTION STATUS - APRIL 2024

| Тах Туре            | 2024 Budget |            | 2024 Actual |            | 2023 Actual |            | '24 vs '23<br>YTD % | '24 vs '23 YTD<br>\$ (+/-) |         |
|---------------------|-------------|------------|-------------|------------|-------------|------------|---------------------|----------------------------|---------|
| Sales Tax           | \$          | 26,705,818 | \$          | 25,668,248 | \$          | 25,536,429 | 0.5% *              | \$                         | 131,819 |
| Auto Use            |             | 4,322,135  | \$          | 4,240,644  |             | 4,133,000  | 2.6%                | \$                         | 107,644 |
| <b>Building Use</b> |             | 1,659,761  | \$          | 2,756,944  |             | 2,150,984  | 28.2%               | \$                         | 605,960 |
| TOTAL               | \$          | 32,687,714 | \$          | 32,665,836 | \$          | 31,820,413 | 2.7%                | \$                         | 845,423 |