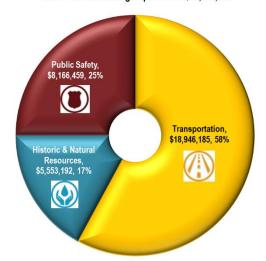

Alignment to Board of County Commissioners
Core Priorities through April 2024 - \$32,665,836