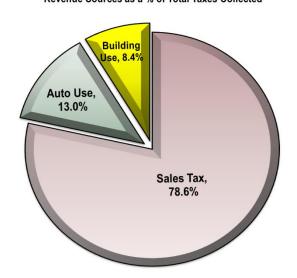

## Revenue Sources as a % of Total Taxes Collected

## DOUGLAS COUNTY SALES AND USE TAX COLLECTION STATUS - APRIL 2024

| Тах Туре            | 2024 Budget |            | 2024 Actual |            | 2023 Actual |            | '24 vs '23<br>YTD % | '24 vs '23 YTD<br>\$ (+/-) |         |
|---------------------|-------------|------------|-------------|------------|-------------|------------|---------------------|----------------------------|---------|
| Sales Tax           | \$          | 26,705,818 | \$          | 25,668,248 | \$          | 25,536,429 | 0.5% *              | \$                         | 131,819 |
| Auto Use            |             | 4,322,135  | \$          | 4,240,644  |             | 4,133,000  | 2.6%                | \$                         | 107,644 |
| <b>Building Use</b> |             | 1,659,761  | \$          | 2,756,944  |             | 2,150,984  | 28.2%               | \$                         | 605,960 |
| TOTAL               | \$          | 32,687,714 | \$          | 32,665,836 | \$          | 31,820,413 | 2.7%                | \$                         | 845,423 |