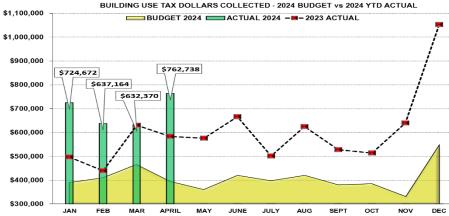

## DOUGLAS COUNTY SALES AND USE TAX COLLECTION STATUS - APRIL 2024

| Тах Туре            | 2024 Budget |            | 2024 Actual |            | 2023 Actual |            | '24 vs '23<br>YTD % | '24 vs '23 YTD<br>\$ (+/-) |         |
|---------------------|-------------|------------|-------------|------------|-------------|------------|---------------------|----------------------------|---------|
| Sales Tax           | \$          | 26,705,818 | \$          | 25,668,248 | \$          | 25,536,429 | 0.5% *              | \$                         | 131,819 |
| Auto Use            |             | 4,322,135  | \$          | 4,240,644  |             | 4,133,000  | 2.6%                | \$                         | 107,644 |
| <b>Building Use</b> |             | 1,659,761  | \$          | 2,756,944  |             | 2,150,984  | 28.2%               | \$                         | 605,960 |
| TOTAL               | \$          | 32,687,714 | \$          | 32,665,836 | \$          | 31,820,413 | 2.7%                | \$                         | 845,423 |

<sup>\*</sup> Sales Tax increase is due to audits for prior periods, totaling -\$215,306. True current Year-to-Date Sales Tax is \$25,452,942. 24 Budget vs '24 Actual is a -4.7% decrease overall.