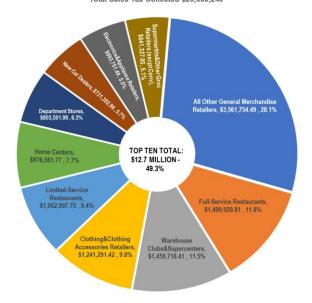

## SALES AND USE TAX SUMMARY BY PURPOSE YEAR-TO-DATE April 2024 - \$32,665,836

Top Ten North American Industry Code Cumulative % of Sales Tax Revenue Earned April 2024 -Total Sales Tax Collected \$25,668,248