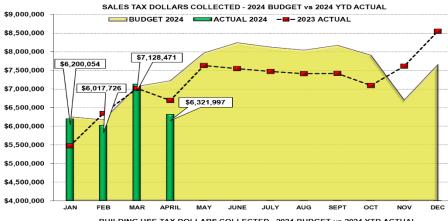

## DOUGLAS COUNTY SALES AND USE TAX COLLECTION STATUS - APRIL 2024

| Тах Туре            | 2024 Budget |            | 2024 Actual |            | 2023 Actual |            | '24 vs '23<br>YTD % | '24 vs '23 YTD<br>\$ (+/-) |         |
|---------------------|-------------|------------|-------------|------------|-------------|------------|---------------------|----------------------------|---------|
| Sales Tax           | \$          | 26,705,818 | \$          | 25,668,248 | \$          | 25,536,429 | 0.5% *              | \$                         | 131,819 |
| Auto Use            |             | 4,322,135  | \$          | 4,240,644  |             | 4,133,000  | 2.6%                | \$                         | 107,644 |
| <b>Building Use</b> |             | 1,659,761  | \$          | 2,756,944  |             | 2,150,984  | 28.2%               | \$                         | 605,960 |
| TOTAL               | \$          | 32,687,714 | \$          | 32,665,836 | \$          | 31,820,413 | 2.7%                | \$                         | 845,423 |

<sup>\*</sup> Sales Tax increase is due to audits for prior periods, totaling -\$215,306. True current Year-to-Date Sales Tax is \$25,452,942. 24 Budget vs '24 Actual is a -4.7% decrease overall.