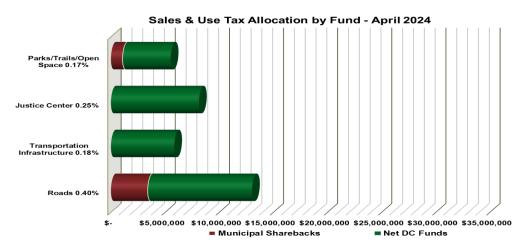

## **DOUGLAS COUNTY SALES AND USE TAX COLLECTION STATUS – APRIL 2024 (continued)**

| <u>Through April 2024</u>           | Total S&U Tax<br>Collected | Municipal<br>Sharebacks | Net DC Funds  | % of Municipal<br>Sharebacks |
|-------------------------------------|----------------------------|-------------------------|---------------|------------------------------|
| Roads 0.40%                         | 13,066,335                 | 3,428,942               | 9,637,393     | 26.2%                        |
| Transportation Infrastructure 0.18% | 5,879,850                  | -                       | 5,879,850     | 0.0%                         |
| Justice Center 0.25%                | 8,166,459                  | -                       | 8,166,459     | 0.0%                         |
| Parks/Trails/Open Space 0.17%       | 5,553,192                  | 1,110,638               | 4,442,554     | 20.0%                        |
| YTD TOTAL                           | \$ 32,665,836              | \$ 4,539,580            | \$ 28,126,256 |                              |