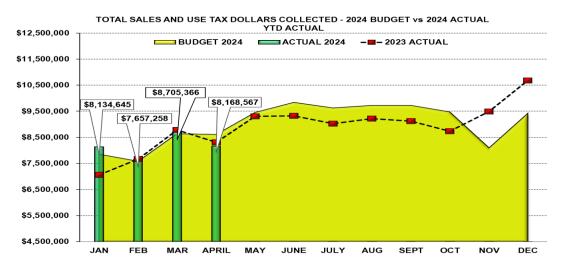

## DOUGLAS COUNTY SALES AND USE TAX COLLECTION STATUS - APRIL 2024

| Тах Туре            | 2024 Budget |            | 2024 Actual |            | 2023 Actual |            | '24 vs '23<br>YTD % | '24 vs '23 YTD<br>\$ (+/-) |         |
|---------------------|-------------|------------|-------------|------------|-------------|------------|---------------------|----------------------------|---------|
| Sales Tax           | \$          | 26,705,818 | \$          | 25,668,248 | \$          | 25,536,429 | 0.5% *              | \$                         | 131,819 |
| Auto Use            |             | 4,322,135  | \$          | 4,240,644  |             | 4,133,000  | 2.6%                | \$                         | 107,644 |
| <b>Building Use</b> |             | 1,659,761  | \$          | 2,756,944  |             | 2,150,984  | 28.2%               | \$                         | 605,960 |
| TOTAL               | \$          | 32,687,714 | \$          | 32,665,836 | \$          | 31,820,413 | 2.7%                | \$                         | 845,423 |

<sup>\*</sup> Sales Tax increase is due to audits for prior periods, totaling -\$215,306. True current Year-to-Date Sales Tax is \$25,452,942. 24 Budget vs '24 Actual is a -4.7% decrease overall.