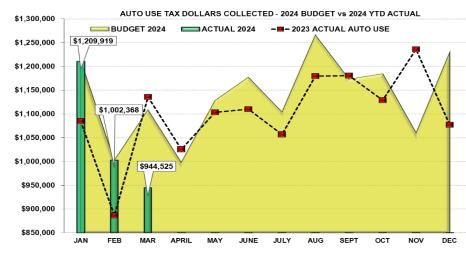

## **DOUGLAS COUNTY SALES AND USE TAX COLLECTION STATUS – MARCH 2024**

| Тах Туре     | 2024 Budget |            | 2024 Actual |            | 2023 Actual |            | '24 vs '23<br>YTD % | '24 vs '23 YTD<br>\$ (+/-) |         |
|--------------|-------------|------------|-------------|------------|-------------|------------|---------------------|----------------------------|---------|
| Sales Tax    | \$          | 19,486,231 | \$          | 19,346,251 | \$          | 18,839,162 | 2.7% *              | \$                         | 507,089 |
| Auto Use     |             | 3,324,091  | \$          | 3,156,812  |             | 3,107,318  | 1.6%                | \$                         | 49,494  |
| Building Use |             | 1,264,909  | \$          | 1,994,206  |             | 1,567,223  | 27.2%               | \$                         | 426,983 |
| TOTAL        | \$          | 24,075,231 | \$          | 24,497,269 | \$          | 23,513,703 | 4.2%                | \$                         | 983,566 |