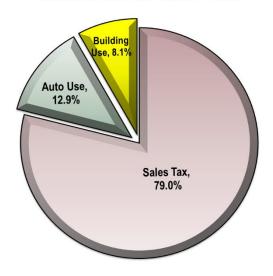

## Revenue Sources as a % of Total Taxes Collected

SALES AND USE TAX SUMMARY BY PURPOSE YEAR-TO-DATE March 2024 - \$24,497,269

Top Ten North American Industry Code Cumulative % of Sales Tax Revenue Earned March 2024 -Total Sales Tax Collected \$19,346,251