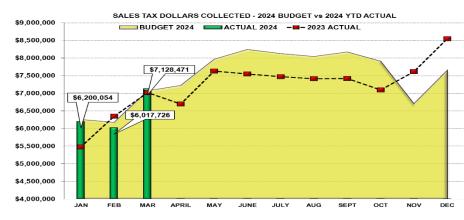

## **DOUGLAS COUNTY SALES AND USE TAX COLLECTION STATUS – MARCH 2024**

| Тах Туре     | 2024 Budget |            | 2024 Actual |            | 2023 Actual |            | '24 vs '23<br>YTD % | '24 vs '23 YTD<br>\$ (+/-) |         |
|--------------|-------------|------------|-------------|------------|-------------|------------|---------------------|----------------------------|---------|
| Sales Tax    | \$          | 19,486,231 | \$          | 19,346,251 | \$          | 18,839,162 | 2.7% *              | \$                         | 507,089 |
| Auto Use     |             | 3,324,091  | \$          | 3,156,812  |             | 3,107,318  | 1.6%                | \$                         | 49,494  |
| Building Use |             | 1,264,909  | \$          | 1,994,206  |             | 1,567,223  | 27.2%               | \$                         | 426,983 |
| TOTAL        | \$          | 24,075,231 | \$          | 24,497,269 | \$          | 23,513,703 | 4.2%                | \$                         | 983,566 |

| * Sales Tax increase is due to audits for prior periods, totaling \$395,480. | True current Year-to-Date Sales |
|------------------------------------------------------------------------------|---------------------------------|
| Tax is \$18,950,771. 24 Budget vs '24 Actual is a -2.7% decrease overall     | Ι.                              |