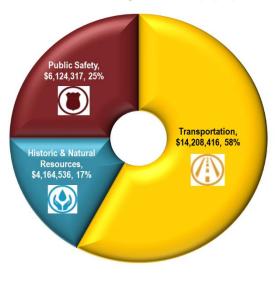

Alignment to Board of County Commissioners Core Priorities through March 2024 - \$24,497,269