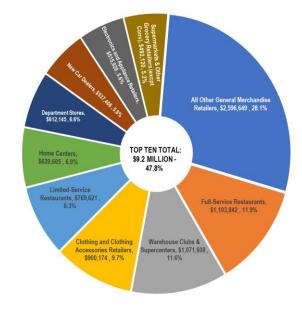

## Revenue Sources as a % of Total Taxes Collected

SALES AND USE TAX SUMMARY BY PURPOSE YEAR-TO-DATE March 2024 - \$24,497,269

Top Ten North American Industry Code Cumulative % of Sales Tax Revenue Earned March 2024 -Total Sales Tax Collected \$19,346,251