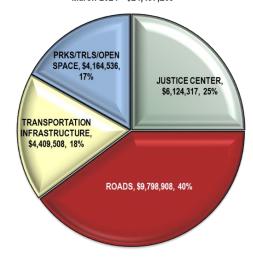

## DOUGLAS COUNTY SALES AND USE TAX COLLECTION STATUS – MARCH 2024 (continued)

| Through March 2024                  | Total S&U Tax<br>Collected | Municipal<br>Sharebacks | Net DC Funds  | % of Municipal<br>Sharebacks |
|-------------------------------------|----------------------------|-------------------------|---------------|------------------------------|
| Roads 0.40%                         | 9,798,908                  | 2,674,563               | 7,124,345     | 27.3%                        |
| Transportation Infrastructure 0.18% | 4,409,508                  | -                       | 4,409,508     | 0.0%                         |
| Justice Center 0.25%                | 6,124,317                  | -                       | 6,124,317     | 0.0%                         |
| Parks/Trails/Open Space 0.17%       | 4,164,536                  | 832,907                 | 3,331,629     | 20.0%                        |
| YTD TOTAL                           | \$ 24,497,269              | \$ 3,507,470            | \$ 20,989,799 |                              |

Alignment to Board of County Commissioners Core Priorities through March 2024 - \$24,497,269