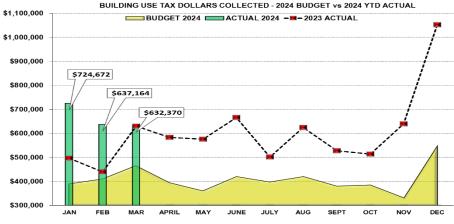

## **DOUGLAS COUNTY SALES AND USE TAX COLLECTION STATUS – MARCH 2024**

| Тах Туре     | 2024 Budget |            | 2024 Actual |            | 2023 Actual |            | '24 vs '23<br>YTD % | '24 vs '23 YTD<br>\$ (+/-) |         |
|--------------|-------------|------------|-------------|------------|-------------|------------|---------------------|----------------------------|---------|
| Sales Tax    | \$          | 19,486,231 | \$          | 19,346,251 | \$          | 18,839,162 | 2.7% *              | \$                         | 507,089 |
| Auto Use     |             | 3,324,091  | \$          | 3,156,812  |             | 3,107,318  | 1.6%                | \$                         | 49,494  |
| Building Use |             | 1,264,909  | \$          | 1,994,206  |             | 1,567,223  | 27.2%               | \$                         | 426,983 |
| TOTAL        | \$          | 24,075,231 | \$          | 24,497,269 | \$          | 23,513,703 | 4.2%                | \$                         | 983,566 |