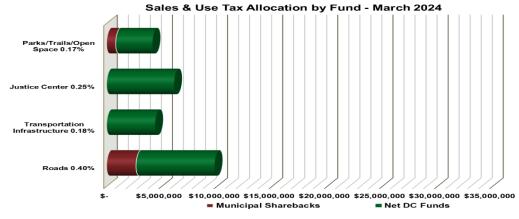

## DOUGLAS COUNTY SALES AND USE TAX COLLECTION STATUS – MARCH 2024 (continued)

| Through March 2024                  | Total S&U Tax<br>Collected | Municipal<br>Sharebacks | Net DC Funds  | % of Municipal<br>Sharebacks |
|-------------------------------------|----------------------------|-------------------------|---------------|------------------------------|
| Roads 0.40%                         | 9,798,908                  | 2,674,563               | 7,124,345     | 27.3%                        |
| Transportation Infrastructure 0.18% | 4,409,508                  | -                       | 4,409,508     | 0.0%                         |
| Justice Center 0.25%                | 6,124,317                  | -                       | 6,124,317     | 0.0%                         |
| Parks/Trails/Open Space 0.17%       | 4,164,536                  | 832,907                 | 3,331,629     | 20.0%                        |
| YTD TOTAL                           | \$ 24,497,269              | \$ 3,507,470            | \$ 20,989,799 |                              |