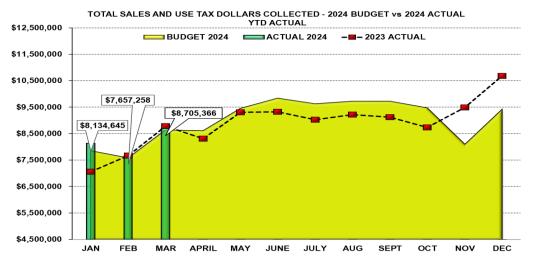

## **DOUGLAS COUNTY SALES AND USE TAX COLLECTION STATUS – MARCH 2024**

| Тах Туре     | 2024 Budget |            | 2024 Actual |            | 2023 Actual |            | '24 vs '23<br>YTD % | '24 vs '23 YTD<br>\$ (+/-) |         |
|--------------|-------------|------------|-------------|------------|-------------|------------|---------------------|----------------------------|---------|
| Sales Tax    | \$          | 19,486,231 | \$          | 19,346,251 | \$          | 18,839,162 | 2.7% *              | \$                         | 507,089 |
| Auto Use     |             | 3,324,091  | \$          | 3,156,812  |             | 3,107,318  | 1.6%                | \$                         | 49,494  |
| Building Use |             | 1,264,909  | \$          | 1,994,206  |             | 1,567,223  | 27.2%               | \$                         | 426,983 |
| TOTAL        | \$          | 24,075,231 | \$          | 24,497,269 | \$          | 23,513,703 | 4.2%                | \$                         | 983,566 |

| * Sales Tax increase is due to audits for prior periods, totaling \$395,480. | True current Year-to-Date Sales |
|------------------------------------------------------------------------------|---------------------------------|
| Tax is \$18,950,771. 24 Budget vs '24 Actual is a -2.7% decrease overall     | Ι.                              |