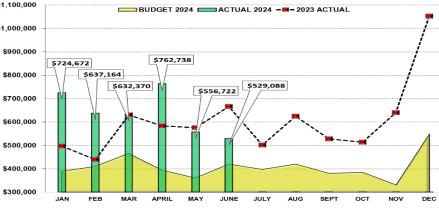

## DOUGLAS COUNTY SALES AND USE TAX COLLECTION STATUS - June 2024

| Тах Туре            | 2024 Budget |            | 2024 Actual |            | 2023 Actual |            | '24 vs '23<br>YTD % | '24 vs '23 YTD<br>\$ (+/-) |          |
|---------------------|-------------|------------|-------------|------------|-------------|------------|---------------------|----------------------------|----------|
| Sales Tax           | \$          | 42,904,914 | \$          | 40,944,344 | \$          | 40,711,759 | 0.6% *              | \$                         | 232,585  |
| Auto Use            |             | 6,626,849  | \$          | 6,288,323  |             | 6,346,576  | -0.9%               | \$                         | (58,253) |
| <b>Building Use</b> |             | 2,441,463  | \$          | 3,842,754  |             | 3,392,772  | 13.3%               | \$                         | 449,982  |
| TOTAL               | \$          | 51,973,226 | \$          | 51,075,421 | \$          | 50,451,107 | 1.2%                | \$                         | 624,314  |