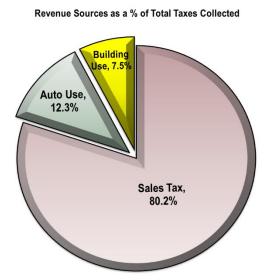

## DOUGLAS COUNTY SALES AND USE TAX COLLECTION STATUS - June 2024

| Тах Туре            | 2024 Budget |            | 2024 Actual |            | 2023 Actual |            | '24 vs '23<br>YTD % | '24 vs '23 YTD<br>\$ (+/-) |          |
|---------------------|-------------|------------|-------------|------------|-------------|------------|---------------------|----------------------------|----------|
| Sales Tax           | \$          | 42,904,914 | \$          | 40,944,344 | \$          | 40,711,759 | 0.6% *              | \$                         | 232,585  |
| Auto Use            |             | 6,626,849  | \$          | 6,288,323  |             | 6,346,576  | -0.9%               | \$                         | (58,253) |
| <b>Building Use</b> |             | 2,441,463  | \$          | 3,842,754  |             | 3,392,772  | 13.3%               | \$                         | 449,982  |
| TOTAL               | \$          | 51,973,226 | \$          | 51,075,421 | \$          | 50,451,107 | 1.2%                | \$                         | 624,314  |