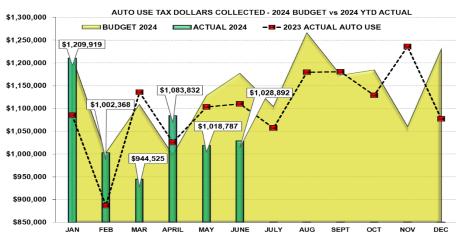

## DOUGLAS COUNTY SALES AND USE TAX COLLECTION STATUS - June 2024

| Тах Туре            | 2024 Budget |            | 2024 Actual |            | 2023 Actual |            | '24 vs '23<br>YTD % | '24 vs '23 YTD<br>\$ (+/-) |          |
|---------------------|-------------|------------|-------------|------------|-------------|------------|---------------------|----------------------------|----------|
| Sales Tax           | \$          | 42,904,914 | \$          | 40,944,344 | \$          | 40,711,759 | 0.6% *              | \$                         | 232,585  |
| Auto Use            |             | 6,626,849  | \$          | 6,288,323  |             | 6,346,576  | -0.9%               | \$                         | (58,253) |
| <b>Building Use</b> |             | 2,441,463  | \$          | 3,842,754  |             | 3,392,772  | 13.3%               | \$                         | 449,982  |
| TOTAL               | \$          | 51,973,226 | \$          | 51,075,421 | \$          | 50,451,107 | 1.2%                | \$                         | 624,314  |