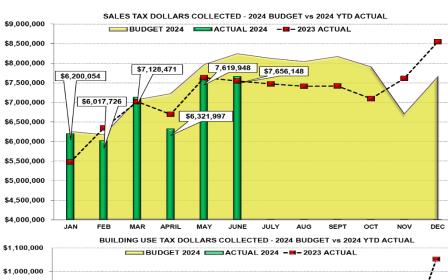

## DOUGLAS COUNTY SALES AND USE TAX COLLECTION STATUS - June 2024

| Тах Туре            | 2024 Budget |            | 2024 Actual |            | 2023 Actual |            | '24 vs '23<br>YTD % | '24 vs '23 YTD<br>\$ (+/-) |          |
|---------------------|-------------|------------|-------------|------------|-------------|------------|---------------------|----------------------------|----------|
| Sales Tax           | \$          | 42,904,914 | \$          | 40,944,344 | \$          | 40,711,759 | 0.6% *              | \$                         | 232,585  |
| Auto Use            |             | 6,626,849  | \$          | 6,288,323  |             | 6,346,576  | -0.9%               | \$                         | (58,253) |
| <b>Building Use</b> |             | 2,441,463  | \$          | 3,842,754  |             | 3,392,772  | 13.3%               | \$                         | 449,982  |
| TOTAL               | \$          | 51,973,226 | \$          | 51,075,421 | \$          | 50,451,107 | 1.2%                | \$                         | 624,314  |

<sup>\*</sup>Sales Tax increase is due to audits for prior periods, totaling -\$28,073. True current Year-to-Date Sales Tax is \$40,972,416. 24 Budget vs '24 Actual is a -4.5% decrease overall.