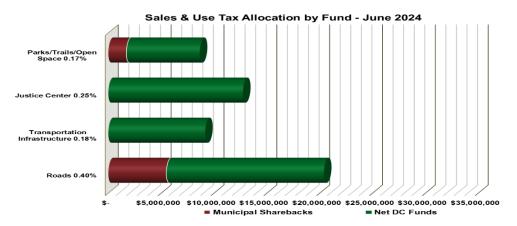

## **DOUGLAS COUNTY SALES AND USE TAX COLLECTION STATUS – June 2024 (continued)**

| Through June 2024                   | Total S&U Ta | x Municipal<br>Sharebacks | N    | et DC Funds | % of Municipal<br>Sharebacks |
|-------------------------------------|--------------|---------------------------|------|-------------|------------------------------|
| Roads 0.40%                         | 20,430,1     | 68 5,522,373              | 3    | 14,907,795  | 27.0%                        |
| Transportation Infrastructure 0.18% | 9,193,5      | - 576                     |      | 9,193,576   | 0.0%                         |
| Justice Center 0.25%                | 12,768,8     | - 556                     |      | 12,768,856  | 0.0%                         |
| Parks/Trails/Open Space 0.17%       | 8,682,8      | 1,736,564                 | ļ    | 6,946,257   | 20.0%                        |
| YTD TOTAL                           | \$ 51,075,4  | 21 \$ 7,258,937           | ' \$ | 43,816,484  |                              |