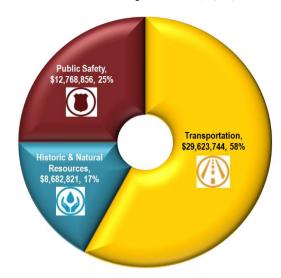

Alignment to Board of County Commissioners Core Priorities through June 2024 - \$51,075,421