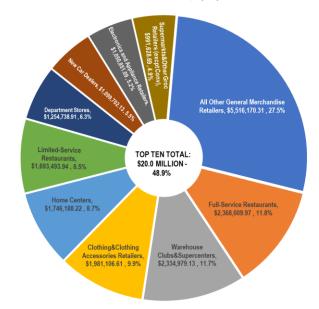

| 232,585  |
| Auto Use            |             | 6,626,849  | \$          | 6,288,323  |             | 6,346,576  | -0.9%               | \$                         | (58,253) |
| <b>Building Use</b> |             | 2,441,463  | \$          | 3,842,754  |             | 3,392,772  | 13.3%               | \$                         | 449,982  |
| TOTAL               | \$          | 51,973,226 | \$          | 51,075,421 | \$          | 50,451,107 | 1.2%                | \$                         | 624,314  |

<sup>\*</sup>Sales Tax increase is due to audits for prior periods, totaling -\$28,073. True current Year-to-Date Sales Tax is \$40,972,416. 24 Budget vs '24 Actual is a -4.5% decrease overall.

## Total Sales Tax Collected \$40,944,344





ROADS, \$20,430,168, 40%





## **DOUGLAS COUNTY SALES AND USE TAX COLLECTION STATUS – June 2024 (continued)**



| Through June 2024                   | Total S&U Ta | x Municipal<br>Sharebacks | N    | et DC Funds | % of Municipal<br>Sharebacks |
|-------------------------------------|--------------|---------------------------|------|-------------|------------------------------|
| Roads 0.40%                         | 20,430,1     | 68 5,522,373              | 3    | 14,907,795  | 27.0%                        |
| Transportation Infrastructure 0.18% | 9,193,5      | - 576                     |      | 9,193,576   | 0.0%                         |
| Justice Center 0.25%                | 12,768,8     | - 556                     |      | 12,768,856  | 0.0%                         |
| Parks/Trails/Open Space 0.17%