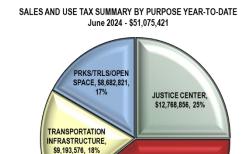

## **DOUGLAS COUNTY SALES AND USE TAX COLLECTION STATUS – June 2024 (continued)**

| Through June 2024                   | Total S&U Ta | x Municipal<br>Sharebacks | N    | et DC Funds | % of Municipal<br>Sharebacks |
|-------------------------------------|--------------|---------------------------|------|-------------|------------------------------|
| Roads 0.40%                         | 20,430,1     | 68 5,522,373              | 3    | 14,907,795  | 27.0%                        |
| Transportation Infrastructure 0.18% | 9,193,5      | - 576                     |      | 9,193,576   | 0.0%                         |
| Justice Center 0.25%                | 12,768,8     | - 556                     |      | 12,768,856  | 0.0%                         |
| Parks/Trails/Open Space 0.17%       | 8,682,8      | 1,736,564                 | ļ    | 6,946,257   | 20.0%                        |
| YTD TOTAL                           | \$ 51,075,4  | 21 \$ 7,258,937           | ' \$ | 43,816,484  |                              |

Alignment to Board of County Commissioners Core Priorities through June 2024 - \$51,075,421