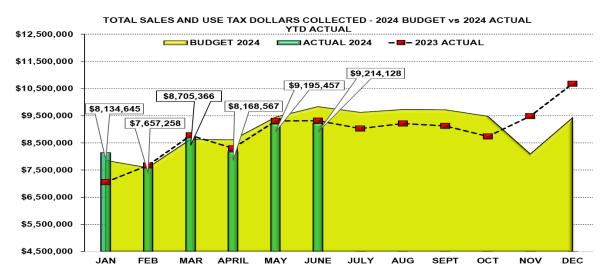

## DOUGLAS COUNTY SALES AND USE TAX COLLECTION STATUS - June 2024

| Тах Туре            | 2024 Budget |            | 2024 Actual |            | 2023 Actual |            | '24 vs '23<br>YTD % | '24 vs '23 YTD<br>\$ (+/-) |          |
|---------------------|-------------|------------|-------------|------------|-------------|------------|---------------------|----------------------------|----------|
| Sales Tax           | \$          | 42,904,914 | \$          | 40,944,344 | \$          | 40,711,759 | 0.6% *              | \$                         | 232,585  |
| Auto Use            |             | 6,626,849  | \$          | 6,288,323  |             | 6,346,576  | -0.9%               | \$                         | (58,253) |
| <b>Building Use</b> |             | 2,441,463  | \$          | 3,842,754  |             | 3,392,772  | 13.3%               | \$                         | 449,982  |
| TOTAL               | \$          | 51,973,226 | \$          | 51,075,421 | \$          | 50,451,107 | 1.2%                | \$                         | 624,314  |

<sup>\*</sup>Sales Tax increase is due to audits for prior periods, totaling -\$28,073. True current Year-to-Date Sales Tax is \$40,972,416. 24 Budget vs '24 Actual is a -4.5% decrease overall.