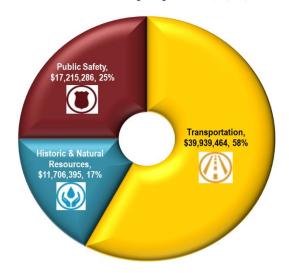

### Alignment to Board of County Commissioners Core Priorities through August 2024 - \$68,861,145