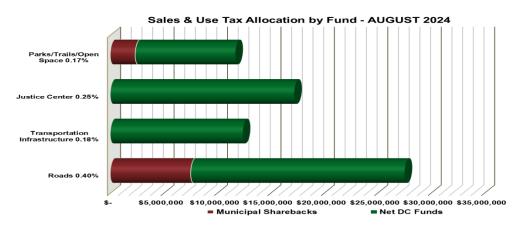

# **DOUGLAS COUNTY SALES AND USE TAX COLLECTION STATUS – August 2024 (continued)**

| Through August 2024                 | Total S&U Tax<br>Collected | Municipal<br>Sharebacks | Net DC Funds  | % of Municipal<br>Sharebacks |
|-------------------------------------|----------------------------|-------------------------|---------------|------------------------------|
| Roads 0.40%                         | 27,544,458                 | 7,529,216               | 20,015,242    | 27.3%                        |
| Transportation Infrastructure 0.18% | 12,395,006                 | -                       | 12,395,006    | 0.0%                         |
| Justice Center 0.25%                | 17,215,286                 | -                       | 17,215,286    | 0.0%                         |
| Parks/Trails/Open Space 0.17%       | 11,706,395                 | 2,341,292               | 9,365,103     | 20.0%                        |
| YTD TOTAL                           | \$ 68,861,145              | \$ 9,870,508            | \$ 58,990,637 |                              |