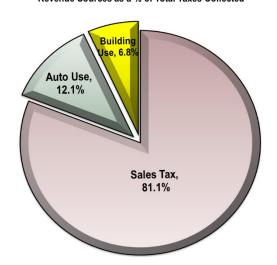

-----------|-----|------------------------|
| Sales Tax    | \$<br>59,063,024 | \$<br>55,815,637 | \$<br>55,592,756 | 0.4% *              | \$  | 222,881                |
| Auto Use     | 8,996,671        | \$<br>8,364,094  | 8,583,069        | -2.6%               | \$  | (218,975)              |
| Building Use | 3,258,881        | \$<br>4,681,414  | 4,519,098        | 3.6%                | \$  | 162,316                |
| TOTAL        | \$<br>71,318,576 | \$<br>68,861,145 | \$<br>68,694,923 | 0.2%                | \$  | 166,222                |

<sup>\*</sup>Sales Tax increase is due to audits for prior periods, totaling \$188,588. True current Year-to-Date Sales Tax is \$56,004,225. 24 Budget vs '24 Actual is a -5.2% decrease overall.

## Revenue Sources as a % of Total Taxes Collected



#### SALES AND USE TAX SUMMARY BY PURPOSE YEAR-TO-DATE August 2024 - \$68,861,145



Top Ten North American Industry Code Cumulative % of Sales Tax Revenue Earned August 2024 -Total Sales Tax Collected \$55,815,637



# **DOUGLAS COUNTY SALES AND USE TAX COLLECTION STATUS – August 2024 (continued)**



| Through August 2024                 | Total S&U Tax<br>Collected | Municipal<br>Sharebacks | Net DC Funds  | % of Municipal<br>Sharebacks |
|-------------------------------------|----------------------------|-------------------------|---------------|------------------------------|
| Roads 0.40%                         | 27,544,458                 | 7,529,216               | 20,015,242    | 27.3%                        |
| Transportation Infrastructure 0.18% | 12,395,006                 |