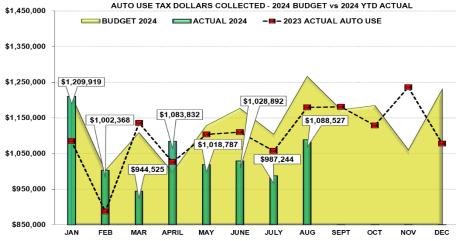

# **DOUGLAS COUNTY SALES AND USE TAX COLLECTION STATUS – August 2024**

| Tax Type     | 2024 Budget      | 2024 Actual      | 2023 Actual      | '24 vs '23 YTD<br>% | '24 | vs '23 YTD \$<br>(+/-) |
|--------------|------------------|------------------|------------------|---------------------|-----|------------------------|
| Sales Tax    | \$<br>59,063,024 | \$<br>55,815,637 | \$<br>55,592,756 | 0.4% *              | \$  | 222,881                |
| Auto Use     | 8,996,671        | \$<br>8,364,094  | 8,583,069        | -2.6%               | \$  | (218,975)              |
| Building Use | 3,258,881        | \$<br>4,681,414  | 4,519,098        | 3.6%                | \$  | 162,316                |
| TOTAL        | \$<br>71,318,576 | \$<br>68,861,145 | \$<br>68,694,923 | 0.2%                | \$  | 166,222                |