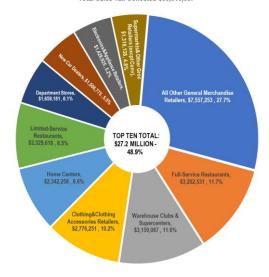

#### SALES AND USE TAX SUMMARY BY PURPOSE YEAR-TO-DATE August 2024 - \$68,861,145

Top Ten North American Industry Code Cumulative % of Sales Tax Revenue Earned August 2024 -Total Sales Tax Collected \$55,815,637