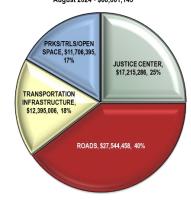

# **DOUGLAS COUNTY SALES AND USE TAX COLLECTION STATUS – August 2024 (continued)**

| Through August 2024                 | Total S&U Tax<br>Collected | Municipal<br>Sharebacks | Net DC Funds  | % of Municipal<br>Sharebacks |
|-------------------------------------|----------------------------|-------------------------|---------------|------------------------------|
| Roads 0.40%                         | 27,544,458                 | 7,529,216               | 20,015,242    | 27.3%                        |
| Transportation Infrastructure 0.18% | 12,395,006                 | -                       | 12,395,006    | 0.0%                         |
| Justice Center 0.25%                | 17,215,286                 | -                       | 17,215,286    | 0.0%                         |
| Parks/Trails/Open Space 0.17%       | 11,706,395                 | 2,341,292               | 9,365,103     | 20.0%                        |
| YTD TOTAL                           | \$ 68,861,145              | \$ 9,870,508            | \$ 58,990,637 |                              |

### Alignment to Board of County Commissioners Core Priorities through August 2024 - \$68,861,145