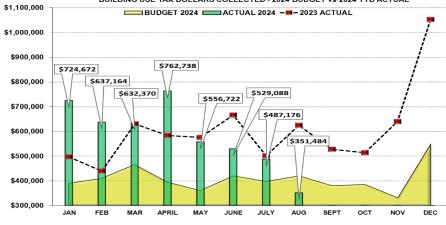

# **DOUGLAS COUNTY SALES AND USE TAX COLLECTION STATUS – August 2024**

| Tax Type     | 2024 Budget      | 2024 Actual      | 2023 Actual      | '24 vs '23 YTD<br>% | '24 | vs '23 YTD \$<br>(+/-) |
|--------------|------------------|------------------|------------------|---------------------|-----|------------------------|
| Sales Tax    | \$<br>59,063,024 | \$<br>55,815,637 | \$<br>55,592,756 | 0.4% *              | \$  | 222,881                |
| Auto Use     | 8,996,671        | \$<br>8,364,094  | 8,583,069        | -2.6%               | \$  | (218,975)              |
| Building Use | 3,258,881        | \$<br>4,681,414  | 4,519,098        | 3.6%                | \$  | 162,316                |
| TOTAL        | \$<br>71,318,576 | \$<br>68,861,145 | \$<br>68,694,923 | 0.2%                | \$  | 166,222                |