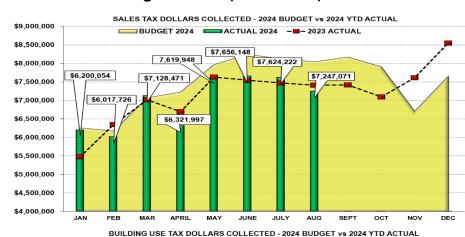

# **DOUGLAS COUNTY SALES AND USE TAX COLLECTION STATUS – August 2024**

| Tax Type     | 2024 Budget      | 2024 Actual      | 2023 Actual      | '24 vs '23 YTD<br>% | '24 | vs '23 YTD \$<br>(+/-) |
|--------------|------------------|------------------|------------------|---------------------|-----|------------------------|
| Sales Tax    | \$<br>59,063,024 | \$<br>55,815,637 | \$<br>55,592,756 | 0.4% *              | \$  | 222,881                |
| Auto Use     | 8,996,671        | \$<br>8,364,094  | 8,583,069        | -2.6%               | \$  | (218,975)              |
| Building Use | 3,258,881        | \$<br>4,681,414  | 4,519,098        | 3.6%                | \$  | 162,316                |
| TOTAL        | \$<br>71,318,576 | \$<br>68,861,145 | \$<br>68,694,923 | 0.2%                | \$  | 166,222                |

<sup>\*</sup>Sales Tax increase is due to audits for prior periods, totaling \$188,588. True current Year-to-Date Sales Tax is \$56,004,225. 24 Budget vs '24 Actual is a -5.2% decrease overall.