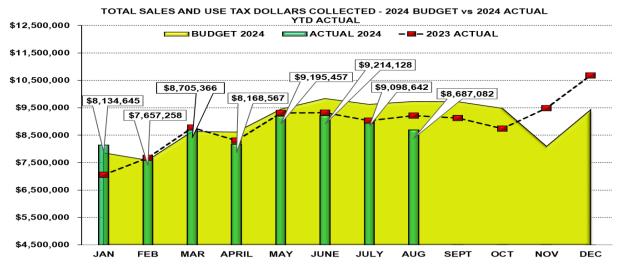

# **DOUGLAS COUNTY SALES AND USE TAX COLLECTION STATUS – August 2024**

| Tax Type     | 2024 Budget      | 2024 Actual      | 2023 Actual      | '24 vs '23 YTD<br>% | '24 | vs '23 YTD \$<br>(+/-) |
|--------------|------------------|------------------|------------------|---------------------|-----|------------------------|
| Sales Tax    | \$<br>59,063,024 | \$<br>55,815,637 | \$<br>55,592,756 | 0.4% *              | \$  | 222,881                |
| Auto Use     | 8,996,671        | \$<br>8,364,094  | 8,583,069        | -2.6%               | \$  | (218,975)              |
| Building Use | 3,258,881        | \$<br>4,681,414  | 4,519,098        | 3.6%                | \$  | 162,316                |
| TOTAL        | \$<br>71,318,576 | \$<br>68,861,145 | \$<br>68,694,923 | 0.2%                | \$  | 166,222                |

<sup>\*</sup>Sales Tax increase is due to audits for prior periods, totaling \$188,588. True current Year-to-Date Sales Tax is \$56,004,225. 24 Budget vs '24 Actual is a -5.2% decrease overall.