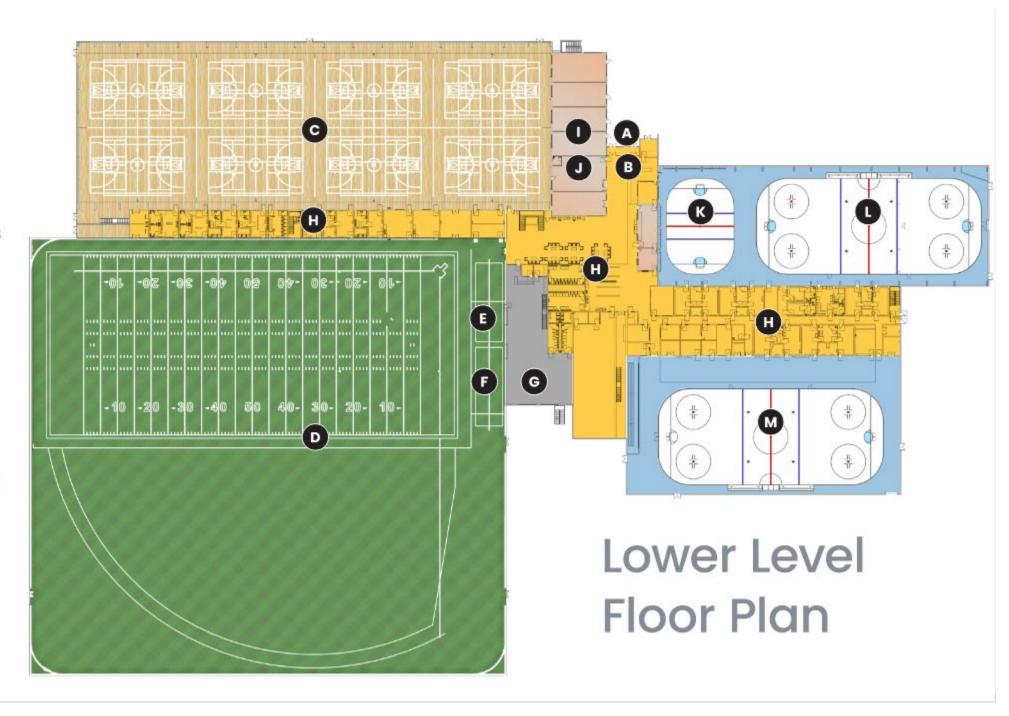

BluHawk
 Overland Park, KS

- A MAIN ENTRY
- **B** LOBBY
- © BASKETBALL/VOLLEYBALL COURTS
- SPORTS DOME TURF FIELDS (FOOTBALL / BASEBALL)
- E TURF AREA
- F BATTING CAGES
- G IMPACT SPORTS
- H COMMUNITY / FACILITY / ADMIN / CIRCULATION
- RETAIL
- **D** DAYCARE
- R PRACTICE ICE / SKILLS PAD
- L ICE RINK
- M ICE ARENA