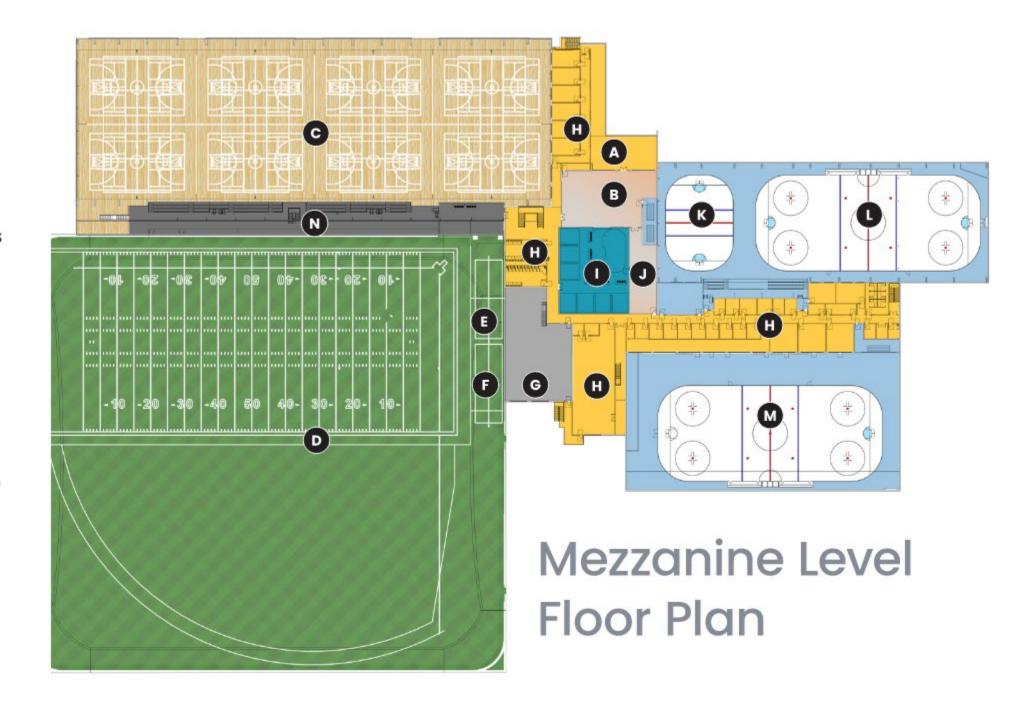

- A PATIO
- **B** RESTAURANT
- © BASKETBALL/VOLLEYBALL COURTS
- SPORTS DOME TURF FIELDS (FOOTBALL / BASEBALL)
- TURF AREA
- BATTING CAGES
- G IMPACT SPORTS
- H COMMUNITY / FACILITY / ADMIN / CIRCULATION
- GOLF SIMULATOR
- KITCHEN
- K PRACTICE ICE / SKILLS PAD
- I ICE RINK
- M ICE ARENA
- N SPECTATOR MEZZANINE