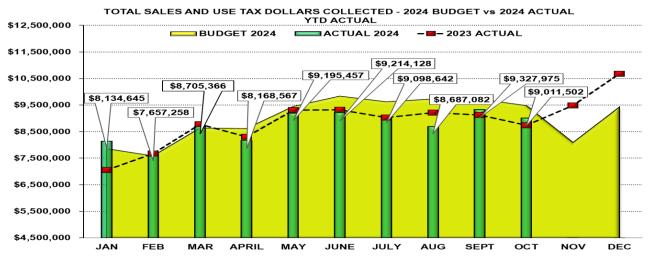

| Tax Type     | 2024 Budget      | 2024 Actual      | 2023 Actual      | '24 vs '23 YTD<br>% | '24 | vs '23 YTD \$<br>(+/-) |
|--------------|------------------|------------------|------------------|---------------------|-----|------------------------|
| Sales Tax    | \$<br>75,132,645 | \$<br>70,693,151 | \$<br>70,106,372 | 0.8% *              | \$  | 586,779                |
| Auto Use     | 11,353,295       | \$<br>10,477,725 | 10,892,275       | -3.8%               | \$  | (414,550)              |
| Building Use | 4,025,410        | \$<br>6,029,746  | 5,561,112        | 8.4%                | \$  | 468,634                |
| TOTAL        | \$<br>90,511,350 | \$<br>87,200,622 | \$<br>86,559,759 | 0.7%                | \$  | 640,863                |

<sup>\*</sup> Sales Tax increase is due to audits for prior periods, totaling \$467,746. True current Year-to-Date Sales Tax is \$71,160,897. 24 Budget vs '24 Actual is a -5.3% decrease overall.