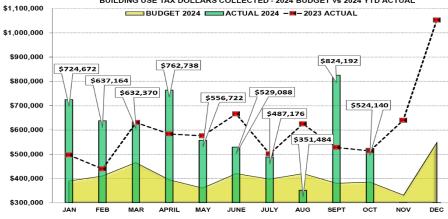

| Tax Type     | 2024 Budget      | 2024 Actual      | 2023 Actual      | '24 vs '23 YTD<br>% | '24 | vs '23 YTD \$<br>(+/-) |
|--------------|------------------|------------------|------------------|---------------------|-----|------------------------|
| Sales Tax    | \$<br>75,132,645 | \$<br>70,693,151 | \$<br>70,106,372 | 0.8% *              | \$  | 586,779                |
| Auto Use     | 11,353,295       | \$<br>10,477,725 | 10,892,275       | -3.8%               | \$  | (414,550)              |
| Building Use | 4,025,410        | \$<br>6,029,746  | 5,561,112        | 8.4%                | \$  | 468,634                |
| TOTAL        | \$<br>90,511,350 | \$<br>87,200,622 | \$<br>86,559,759 | 0.7%                | \$  | 640,863                |