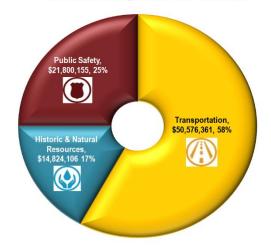

## **DOUGLAS COUNTY SALES AND USE TAX COLLECTION STATUS - October 2024**

| SALES AND USE TAX SUMMARY BY<br>October 2024 - \$8                                        |                                      |
|-------------------------------------------------------------------------------------------|--------------------------------------|
| PRKS/TRLS/OPEN SPACE, \$14,824,106, 17%  TRANSPORTATION INFRASTRUCTURE, \$15,696,112, 18% | JUSTICE CENTER,<br>\$21,800,155, 28% |
|                                                                                           | 34,880,249, 40%                      |

## **DOUGLAS COUNTY SALES AND USE TAX COLLECTION STATUS – October 2024 (continued)**

| Through October 2024                | Total S&U Tax<br>Collected | Municipal<br>Sharebacks | Net DC Funds  | % of Municipal<br>Sharebacks |
|-------------------------------------|----------------------------|-------------------------|---------------|------------------------------|
| Roads 0.40%                         | 34,880,249                 | 9,574,695               | 25,305,554    | 27.5%                        |
| Transportation Infrastructure 0.18% | 15,696,112                 | -                       | 15,696,112    | 0.0%                         |
| Justice Center 0.25%                | 21,800,155                 | -                       | 21,800,155    | 0.0%                         |
| Parks/Trails/Open Space 0.17%       | 14,824,106                 | 2,971,692               | 11,852,414    | 20.0%                        |
| YTD TOTAL \$                        | 87,200,622                 | \$ 12,546,387           | \$ 74,654,235 |                              |

Alignment to Board of County Commissioners Core Priorities through October 2024 - \$87,200,622