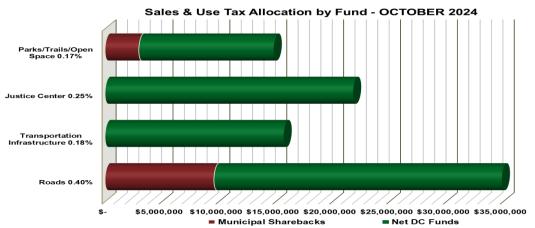

## **DOUGLAS COUNTY SALES AND USE TAX COLLECTION STATUS - October 2024**

| SALES AND USE TAX SUMMARY BY<br>October 2024 - \$8                                        |                                      |
|-------------------------------------------------------------------------------------------|--------------------------------------|
| PRKS/TRLS/OPEN SPACE, \$14,824,106, 17%  TRANSPORTATION INFRASTRUCTURE, \$15,696,112, 18% | JUSTICE CENTER,<br>\$21,800,155, 28% |
|                                                                                           | 34,880,249, 40%                      |

## **DOUGLAS COUNTY SALES AND USE TAX COLLECTION STATUS – October 2024 (continued)**

| Through October 2024                | Total S&U Tax<br>Collected | Municipal<br>Sharebacks | Net DC Funds  | % of Municipal<br>Sharebacks |
|-------------------------------------|----------------------------|-------------------------|---------------|------------------------------|
| Roads 0.40%                         | 34,880,249                 | 9,574,695               | 25,305,554    | 27.5%                        |
| Transportation Infrastructure 0.18% | 15,696,112                 | -                       | 15,696,112    | 0.0%                         |
| Justice Center 0.25%                | 21,800,155                 | -                       | 21,800,155    | 0.0%                         |
| Parks/Trails/Open Space 0.17%       | 14,824,106                 | 2,971,692               | 11,852,414    | 20.0%                        |
| YTD TOTAL \$                        | 87,200,622                 | \$ 12,546,387           | \$ 74,654,235 |                              |