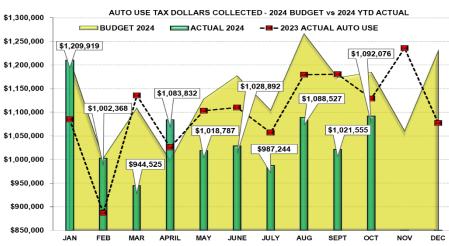

| Tax Type     | 2024 Budget      | 2024 Actual      | 2023 Actual      | '24 vs '23 YTD<br>% | '24 | vs '23 YTD \$<br>(+/-) |
|--------------|------------------|------------------|------------------|---------------------|-----|------------------------|
| Sales Tax    | \$<br>75,132,645 | \$<br>70,693,151 | \$<br>70,106,372 | 0.8% *              | \$  | 586,779                |
| Auto Use     | 11,353,295       | \$<br>10,477,725 | 10,892,275       | -3.8%               | \$  | (414,550)              |
| Building Use | 4,025,410        | \$<br>6,029,746  | 5,561,112        | 8.4%                | \$  | 468,634                |
| TOTAL        | \$<br>90,511,350 | \$<br>87,200,622 | \$<br>86,559,759 | 0.7%                | \$  | 640,863                |