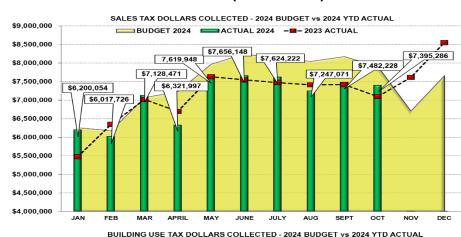

| Tax Type     | 2024 Budget      | 2024 Actual      | 2023 Actual      | '24 vs '23 YTD<br>% | '24 | vs '23 YTD \$<br>(+/-) |
|--------------|------------------|------------------|------------------|---------------------|-----|------------------------|
| Sales Tax    | \$<br>75,132,645 | \$<br>70,693,151 | \$<br>70,106,372 | 0.8% *              | \$  | 586,779                |
| Auto Use     | 11,353,295       | \$<br>10,477,725 | 10,892,275       | -3.8%               | \$  | (414,550)              |
| Building Use | 4,025,410        | \$<br>6,029,746  | 5,561,112        | 8.4%                | \$  | 468,634                |
| TOTAL        | \$<br>90,511,350 | \$<br>87,200,622 | \$<br>86,559,759 | 0.7%                | \$  | 640,863                |

<sup>\*</sup> Sales Tax increase is due to audits for prior periods, totaling \$467,746. True current Year-to-Date Sales Tax is \$71,160,897. 24 Budget vs '24 Actual is a -5.3% decrease overall.