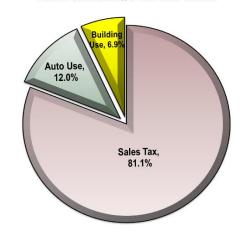

| Tax Type     | 2024 Budget      | 2024 Actual      | 2023 Actual      | '24 vs '23 YTD<br>% | '24 | vs '23 YTD \$<br>(+/-) |
|--------------|------------------|------------------|------------------|---------------------|-----|------------------------|
| Sales Tax    | \$<br>75,132,645 | \$<br>70,693,151 | \$<br>70,106,372 | 0.8% *              | \$  | 586,779                |
| Auto Use     | 11,353,295       | \$<br>10,477,725 | 10,892,275       | -3.8%               | \$  | (414,550)              |
| Building Use | 4,025,410        | \$<br>6,029,746  | 5,561,112        | 8.4%                | \$  | 468,634                |
| TOTAL        | \$<br>90,511,350 | \$<br>87,200,622 | \$<br>86,559,759 | 0.7%                | \$  | 640,863                |