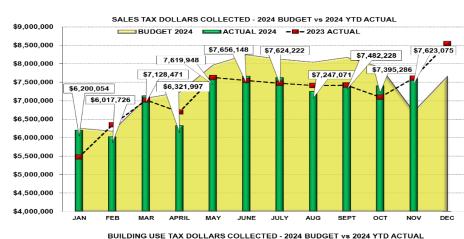

| Тах Туре     | 2024 Budget      | 2024 Actual      | 2023 Actual      | '24 vs '23 YTD<br>% | '24 | l vs '23 YTD \$<br>(+/-) |
|--------------|------------------|------------------|------------------|---------------------|-----|--------------------------|
| Sales Tax    | \$<br>81,835,530 | \$<br>78,316,226 | \$<br>77,719,060 | 0.8% *              | \$  | 597,166                  |
| Auto Use     | 12,413,090       | \$<br>11,325,256 | 12,127,951       | -6.6%               | \$  | (802,695)                |
| Building Use | 4,357,403        | \$<br>6,342,811  | 6,200,798        | 2.3%                | \$  | 142,013                  |
| TOTAL        | \$<br>98,606,023 | \$<br>95,984,293 | \$<br>96,047,809 | -0.1%               | \$  | (63,516)                 |

<sup>\*</sup> Sales Tax increase is due to audits for prior periods, totaling \$779,896. True current Year-to-Date Sales Tax is \$79,096,122. 24 Budget vs '24 Actual is a -3.3% decrease overall.

Top Ten North American Industry Code Cumulative % of Sales Tax Revenue Earned November 2024 - Total Sales Tax Collected \$78,316,226