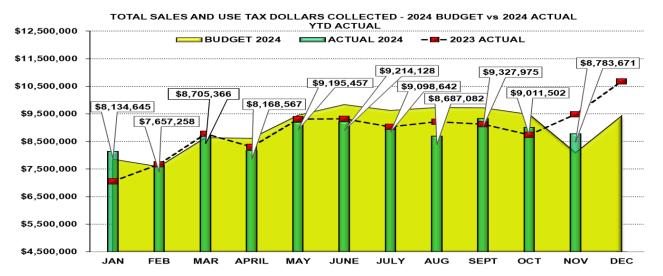

| Тах Туре     | 2024 Budget      | 2024 Actual      | 2023 Actual      | '24 vs '23 YTD<br>% | '24 | l vs '23 YTD \$<br>(+/-) |
|--------------|------------------|------------------|------------------|---------------------|-----|--------------------------|
| Sales Tax    | \$<br>81,835,530 | \$<br>78,316,226 | \$<br>77,719,060 | 0.8% *              | \$  | 597,166                  |
| Auto Use     | 12,413,090       | \$<br>11,325,256 | 12,127,951       | -6.6%               | \$  | (802,695)                |
| Building Use | 4,357,403        | \$<br>6,342,811  | 6,200,798        | 2.3%                | \$  | 142,013                  |
| TOTAL        | \$<br>98,606,023 | \$<br>95,984,293 | \$<br>96,047,809 | -0.1%               | \$  | (63,516)                 |

<sup>\*</sup> Sales Tax increase is due to audits for prior periods, totaling \$779,896. True current Year-to-Date Sales Tax is \$79,096,122. 24 Budget vs '24 Actual is a -3.3% decrease overall.

Top Ten North American Industry Code Cumulative % of Sales Tax Revenue Earned November 2024 - Total Sales Tax Collected \$78,316,226