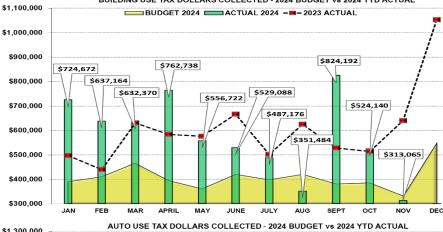

| Тах Туре     | 2024 Budget      | 2024 Actual      | 2023 Actual      | '24 vs '23 YTD<br>% | '24 | l vs '23 YTD \$<br>(+/-) |
|--------------|------------------|------------------|------------------|---------------------|-----|--------------------------|
| Sales Tax    | \$<br>81,835,530 | \$<br>78,316,226 | \$<br>77,719,060 | 0.8% *              | \$  | 597,166                  |
| Auto Use     | 12,413,090       | \$<br>11,325,256 | 12,127,951       | -6.6%               | \$  | (802,695)                |
| Building Use | 4,357,403        | \$<br>6,342,811  | 6,200,798        | 2.3%                | \$  | 142,013                  |
| TOTAL        | \$<br>98,606,023 | \$<br>95,984,293 | \$<br>96,047,809 | -0.1%               | \$  | (63,516)                 |