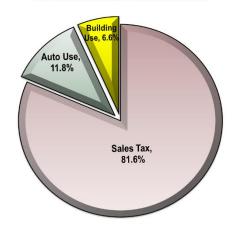

<sup>\*</sup> Sales Tax increase is due to audits for prior periods, totaling \$779,896. True current Year-to-Date Sales Tax is \$79,096,122. 24 Budget vs '24 Actual is a -3.3% decrease overall.

Top Ten North American Industry Code Cumulative % of Sales Tax Revenue Earned November 2024 - Total Sales Tax Collected \$78,316,226