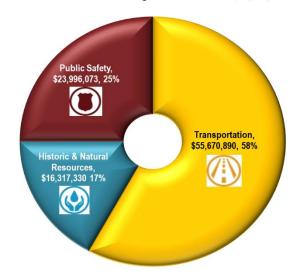

## Alignment to Board of County Commissioners Core Priorities through November 2024 - \$95,984,293