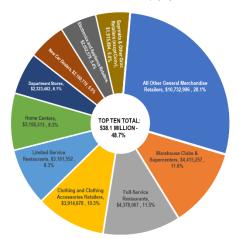

<sup>\*</sup> Sales Tax increase is due to audits for prior periods, totaling \$779,896. True current Year-to-Date Sales Tax is \$79,096,122. 24 Budget vs '24 Actual is a -3.3% decrease overall.

Top Ten North American Industry Code Cumulative % of Sales Tax Revenue Earned November 2024 - Total Sales Tax Collected \$78,316,226