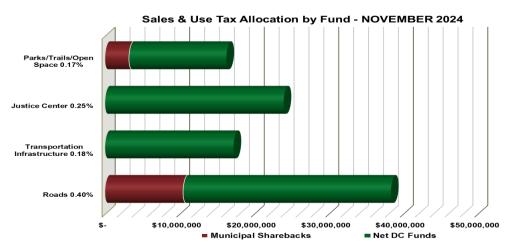

## **DOUGLAS COUNTY SALES AND USE TAX COLLECTION STATUS – November 2024 (continued)**

| Through November 2024               | Total S&U Tax<br>Collected | Municipal<br>Sharebacks | Net DC Funds  | % of Municipal<br>Sharebacks |
|-------------------------------------|----------------------------|-------------------------|---------------|------------------------------|
| Roads 0.40%                         | 38,393,717                 | 10,506,472              | 27,887,245    | 27.4%                        |
| Transportation Infrastructure 0.18% | 17,277,173                 | -                       | 17,277,173    | 0.0%                         |
| Justice Center 0.25%                | 23,996,073                 | -                       | 23,996,073    | 0.0%                         |
| Parks/Trails/Open Space 0.17%       | 16,317,330                 | 3,241,521               | 13,075,809    | 19.9%                        |
| YTD TOTAL \$                        | 95,984,293                 | \$ 13,747,993           | \$ 82,236,300 |                              |