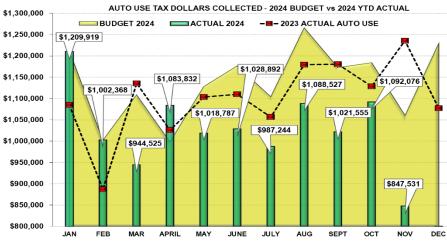

| Тах Туре     | 2024 Budget      | 2024 Actual      | 2023 Actual      | '24 vs '23 YTD<br>% | '24 | l vs '23 YTD \$<br>(+/-) |
|--------------|------------------|------------------|------------------|---------------------|-----|--------------------------|
| Sales Tax    | \$<br>81,835,530 | \$<br>78,316,226 | \$<br>77,719,060 | 0.8% *              | \$  | 597,166                  |
| Auto Use     | 12,413,090       | \$<br>11,325,256 | 12,127,951       | -6.6%               | \$  | (802,695)                |
| Building Use | 4,357,403        | \$<br>6,342,811  | 6,200,798        | 2.3%                | \$  | 142,013                  |
| TOTAL        | \$<br>98,606,023 | \$<br>95,984,293 | \$<br>96,047,809 | -0.1%               | \$  | (63,516)                 |