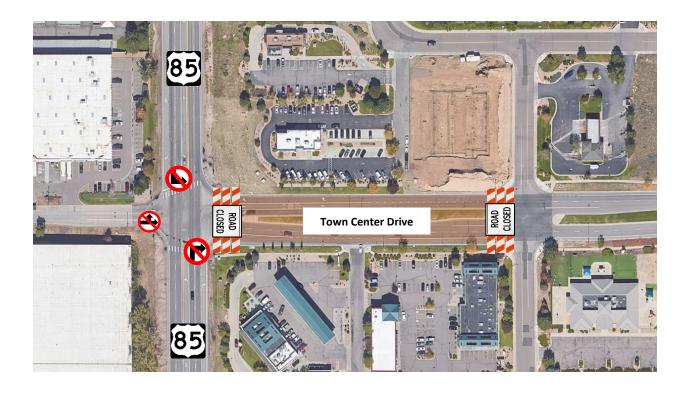

## To US 85 from Town Center Drive:

Northbound US 85 traffic will go north on Commerce Center Street to Carder Court and turn west to access northbound US 85.

Southbound US 85 traffic will go east on Town Center Drive to Lucent Boulevard and go south to Highlands Ranch Parkway. Go west on Highlands Ranch Parkway to access southbound US 85.

## To Town Center Drive from US 85:

Northbound US 85 traffic will go east on Highlands Ranch Parkway to Lucent Boulevard, turn north and continue to Town Center Drive or continue north and turn west on Carder Court, then go south on Commerce Center Street to access Town Center Drive.