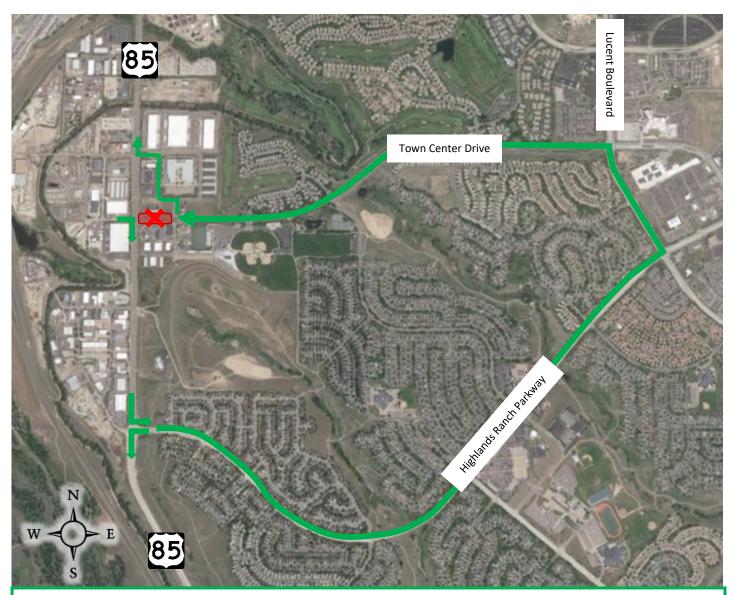

## To US 85 from Town Center Drive:

Northbound US 85 traffic will go north on Commerce Center Street to Carder Court and turn west to access northbound US 85.

Southbound US 85 traffic will go east on Town Center Drive to Lucent Boulevard and go south to Highlands Ranch Parkway. Go west on Highlands Ranch Parkway to access southbound US 85.

## To Town Center Drive from US 85:

Northbound US 85 traffic will go east on Highlands Ranch Parkway to Lucent Boulevard, turn north and continue to Town Center Drive or continue north and turn west on Carder Court, then go south on Commerce Center Street to access Town Center Drive.

Southbound US 85 traffic will go east on Highlands Ranch Parkway to Lucent Boulevard, turn north and continue to Town Center Drive.

## Midway Drive through traffic and to/from US 85:

**Through traffic** will go south on US 85 to Highlands Ranch Parkway, turn east and continue to Lucent Boulevard, turn north and continue to Town Center Drive.